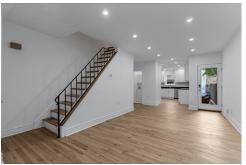

Eric Fox (267) 625-4504 (Eric Cell) eric@efoxhomes.com http://www.efoxhomes.com

Compass 1430 Walnut Street 3rd Floor Philadelphia, PA 19102 (267) 435-8015

This recently updated condo features 3 beds, 2 full and 2 half baths with a finished basement, gorgeous natural light, coveted off-street parking, and low condo fees all in an ideal Graduate Hospital location. The main level is open concept living with newly refinished hardwood floors, a convenient powder room with space saving corner vanity, and a spacious and timeless kitchen. The kitchen features black granite countertops that pop against the white Shaker-style cabinetry, along with stainless steel appliances, undermount sink and gooseneck faucet. The rear entrance provides direct access to the parking spot, perfect for unloading groceries. There are 3 second floor bedrooms with good closet space, high ceilings and recessed lighting. The largest sits at the front and benefits from lovely southern light. The full bathroom in the hall features gray stone floors, modern dual vanity and soaking tub with subway tile surround. The rear bedroom features a brand new and sleek en-suite bath with luxury vinyl wood grain flooring, white shaker style vanity with built in medicine cabinet and gorgeous stall shower with subway tiled