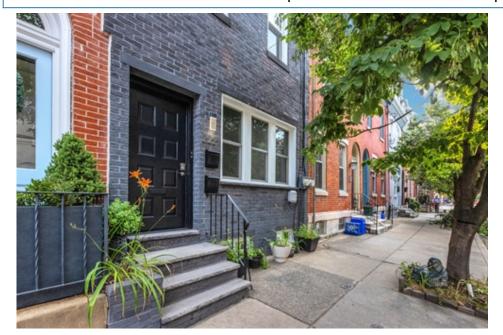

## 2221 Fitzwater St #1, Philadelphia, PA 19146

» Beds: 3 | Baths: 1 Full, 2 Half

» MLS #: PAPH2249712

» Condominium

- » Main level is open concept living with powder room and kitchen.
- » Rear entrance has direct access to the coveted off-street parking spot,
- » More Info: 2221FitzwaterSt1.com

Eric Fox (267) 625-4504 (Eric Cell) eric@efoxhomes.com http://www.efoxhomes.com

Compass 1430 Walnut Street 3rd Floor Philadelphia, PA 19102 (267) 435-8015

This recently updated condo features 3 beds, 2 full and 2 half baths with a finished basement, gorgeous natural light, coveted off-street parking, and low condo fees all in an ideal Graduate Hospital location. The main level is open concept living with newly refinished hardwood floors, a convenient powder room with space saving corner vanity, and a spacious and timeless kitchen. The kitchen features black granite countertops that pop against the white Shaker-style cabinetry, along with stainless steel appliances, undermount sink and gooseneck faucet. The rear entrance provides direct access to the parking spot, perfect for unloading groceries. There are 3 second floor bedrooms with good closet space, high ceilings and recessed lighting. The largest sits at the front and benefits from lovely southern light. The full bathroom in the hall features gray stone floors, modern dual vanity and soaking tub with subway tile surround. The rear bedroom features a brand new and sleek en-suite bath with luxury vinyl wood grain flooring, white shaker style vanity with built in medicine cabinet and gorgeous stall shower with subway tiled